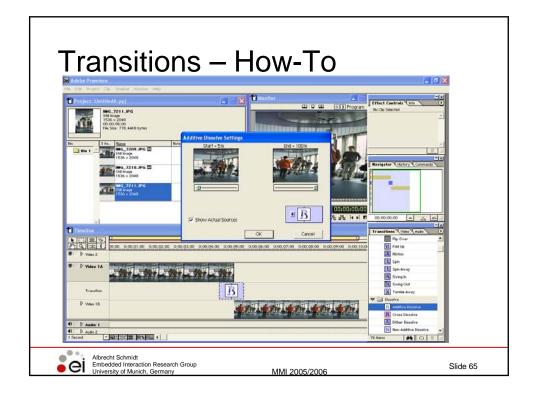

## Chapter 5 Designing Interactive Systems

- 5.1 Design vs. Requirements
- 5.2 Design and development process
- 5.3 Creativity methods
- 5.4 Tools and methods in the early design phase
- 5.5 Prototyping