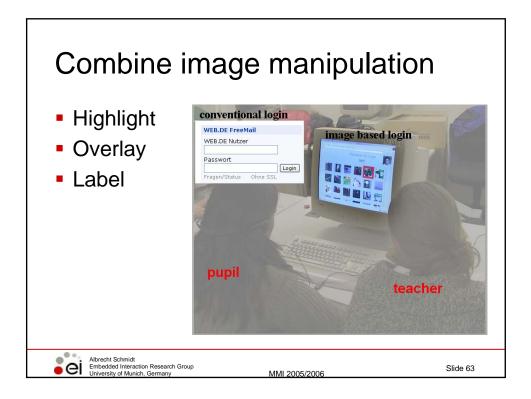

## Chapter 5 Designing Interactive Systems

- 5.1 Design vs. Requirements
- 5.2 Design and development process
- 5.3 Creativity methods
- 5.4 Tools and methods in the early design phase
- 5.5 Prototyping