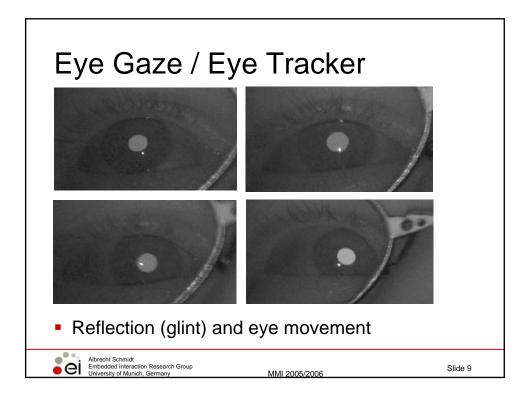

## Chapter 5 Designing Interactive Systems

- 5.1 Design vs. Requirements
- 5.2 Design and development process
- 5.3 Creativity methods
- 5.4 Tools and methods in the early design phase
- 5.5 Prototyping

Albrecht Schmidt Embedded Interaction Research Group University of Munich, Germany

- 5.6 Wizard of Oz
- 5.7 Describing and specifying interactive systems

MMI 2005/2006

Slide 21





























| <ul> <li>Random Word</li> <li>creativity technique</li> <li>stimulus for a fresh<br/>insight</li> <li>using one word (chosen<br/>at random) to get a new<br/>view point</li> <li>associations on the word<br/>help to explore</li> </ul> | <ul> <li>Adult</li> <li>Aeroplane</li> <li>Air</li> <li>Aircraft Carrier</li> <li>Airforce</li> <li>Airport</li> <li>Album</l