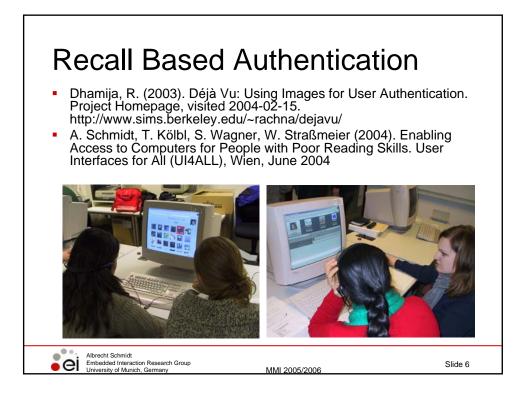

## Chapter 5 Designing Interactive Systems

- 5.1 Design vs. Requirements
- 5.2 Design and development process
- 5.3 Creativity methods
- 5.4 Tools and methods in the early design phase
- 5.5 Prototyping

Albrecht Schmidt Embedded Interaction Research Group University of Munich, Germany

- 5.6 Wizard of Oz
- 5.7 Describing and specifying interactive systems

MMI 2005/2006

Slide 21





























| <ul> <li>Random Word</li> <li>creativity technique</li> <li>stimulus for a fresh<br/>insight</li> <li>using one word (chosen<br/>at random) to get a new<br/>view point</li> <li>associations on the word<br/>help to explore</li> </ul> | <ul> <li>Adult</li> <li>Aeroplane</li> <li>Air</li> <li>Aircraft Carrier</li> <li>Airforce</li> <li>Airport</li> <li>Al