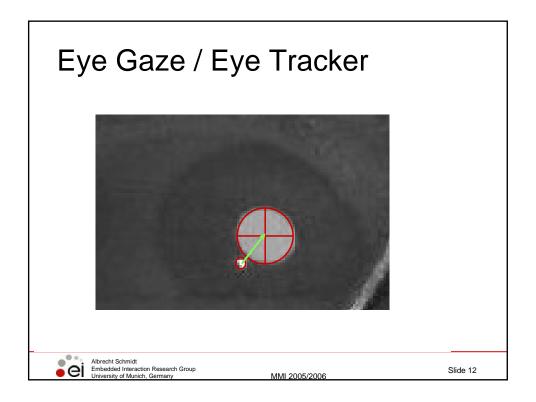

## Chapter 5 Designing Interactive Systems

- 5.1 Design vs. Requirements
- 5.2 Design and development process
- 5.3 Creativity methods
- 5.4 Tools and methods in the early design phase
- 5.5 Prototyping

Albrecht Schmidt Embedded Interaction Research Group University of Munich, Germany

- 5.6 Wizard of Oz
- 5.7 Describing and specifying interactive systems

MMI 2005/2006

Slide 21





























| <ul> <li>Random Word</li> <li>creativity technique</li> <li>stimulus for a fresh<br/>insight</li> <li>using one word (chosen<br/>at random) to get a new<br/>view point</li> <li>associations on the word<br/>help to explore</li> </ul> | <ul> <li>Adult</li> <li>Aeroplane</li> <li>Air</li> <li>Aircraft Carrier</li> <li>Airforce</li> <li>Airport</li> <li>Album</li> <li