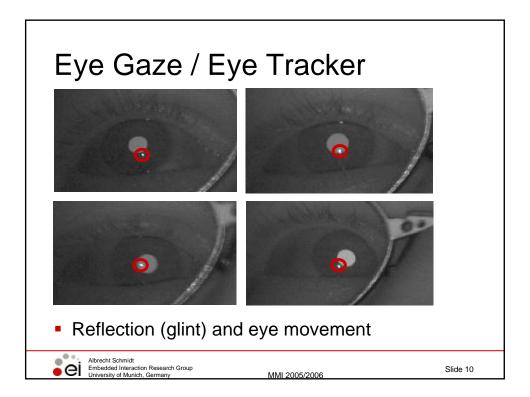

## Chapter 5 Designing Interactive Systems

- 5.1 Design vs. Requirements
- 5.2 Design and development process
- 5.3 Creativity methods
- 5.4 Tools and methods in the early design phase
- 5.5 Prototyping

Albrecht Schmidt Embedded Interaction Research Group University of Munich, Germany

- 5.6 Wizard of Oz
- 5.7 Describing and specifying interactive systems

MMI 2005/2006

Slide 21





























| <ul> <li>Random Word</li> <li>creativity technique</li> <li>stimulus for a fresh<br/>insight</li> <li>using one word (chosen<br/>at random) to get a new<br/>view point</li> <li>associations on the word<br/>help to explore</li> </ul> | <ul> <li>Adult</li> <li>Aeroplane</li> <li>Air</li> <li>Aircraft Carrier</li> <li>Airforce</li> <li>Airport</li> <li>Album</li>