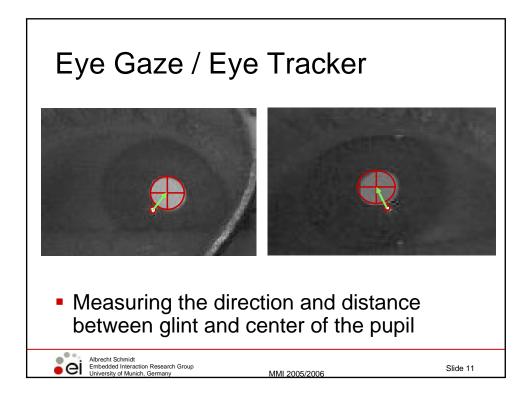

## Chapter 5 Designing Interactive Systems

- 5.1 Design vs. Requirements
- 5.2 Design and development process
- 5.3 Creativity methods
- 5.4 Tools and methods in the early design phase
- 5.5 Prototyping

Albrecht Schmidt Embedded Interaction Research Group University of Munich, Germany

- 5.6 Wizard of Oz
- 5.7 Describing and specifying interactive systems

MMI 2005/2006

Slide 21





























| <ul> <li>Random Word</li> <li>creativity technique</li> <li>stimulus for a fresh<br/>insight</li> <li>using one word (chosen<br/>at random) to get a new<br/>view point</li> <li>associations on the word<br/>help to explore</li> </ul> | <ul> <li>Adult</li> <li>Aeroplane</li> <li>Air</li> <li>Aircraft Carrier</li> <li>Airforce</li> <li>Airport</li> <li>Album</li> <