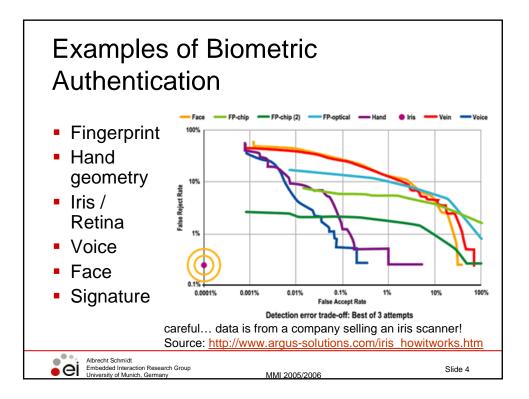

## Chapter 5 Designing Interactive Systems

- 5.1 Design vs. Requirements
- 5.2 Design and development process
- 5.3 Creativity methods
- 5.4 Tools and methods in the early design phase
- 5.5 Prototyping

Albrecht Schmidt Embedded Interaction Research Group University of Munich, Germany

- 5.6 Wizard of Oz
- 5.7 Describing and specifying interactive systems

MMI 2005/2006

Slide 21





























| <ul> <li>Random Word</li> <li>creativity technique</li> <li>stimulus for a fresh<br/>insight</li> <li>using one word (chosen<br/>at random) to get a new<br/>view point</li> <li>associations on the word<br/>help to explore</li> </ul> | <ul> <li>Adult</li> <li>Aeroplane</li> <li>Air</li> <li>Aircraft Carrier</li> <li>Airforce</li> <li>Airport</li> <l