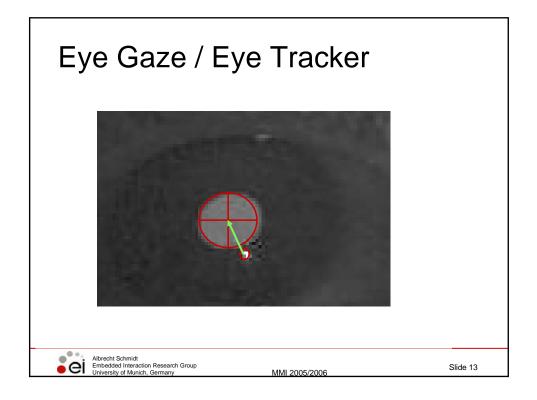

## Chapter 5 Designing Interactive Systems

- 5.1 Design vs. Requirements
- 5.2 Design and development process
- 5.3 Creativity methods
- 5.4 Tools and methods in the early design phase
- 5.5 Prototyping

Albrecht Schmidt Embedded Interaction Research Group University of Munich, Germany

- 5.6 Wizard of Oz
- 5.7 Describing and specifying interactive systems

MMI 2005/2006

Slide 21





























| <ul> <li>Random Word</li> <li>creativity technique</li> <li>stimulus for a fresh<br/>insight</li> <li>using one word (chosen<br/>at random) to get a new<br/>view point</li> <li>associations on the word<br/>help to explore</li> </ul> | <ul> <li>Adult</li> <li>Aeroplane</li> <li>Air</li> <li>Aircraft Carrier</li> <li>Airforce</li> <li>Airport</li> <li>Album</li> <li>A