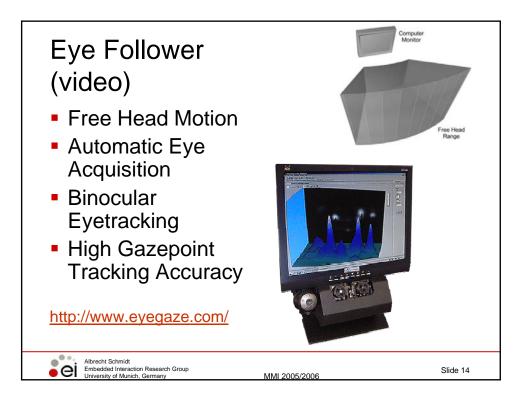

## Chapter 5 Designing Interactive Systems

- 5.1 Design vs. Requirements
- 5.2 Design and development process
- 5.3 Creativity methods
- 5.4 Tools and methods in the early design phase
- 5.5 Prototyping

Albrecht Schmidt Embedded Interaction Research Group University of Munich, Germany

- 5.6 Wizard of Oz
- 5.7 Describing and specifying interactive systems

MMI 2005/2006

Slide 21





























| <ul> <li>Random Word</li> <li>creativity technique</li> <li>stimulus for a fresh<br/>insight</li> <li>using one word (chosen<br/>at random) to get a new<br/>view point</li> <li>associations on the word<br/>help to explore</li> </ul> | <ul> <li>Adult</li> <li>Aeroplane</li> <li>Air</li> <li>Aircraft Carrier</li> <li>Airforce</li> <li>Airport</li> <li>Album</li> <li>Alp